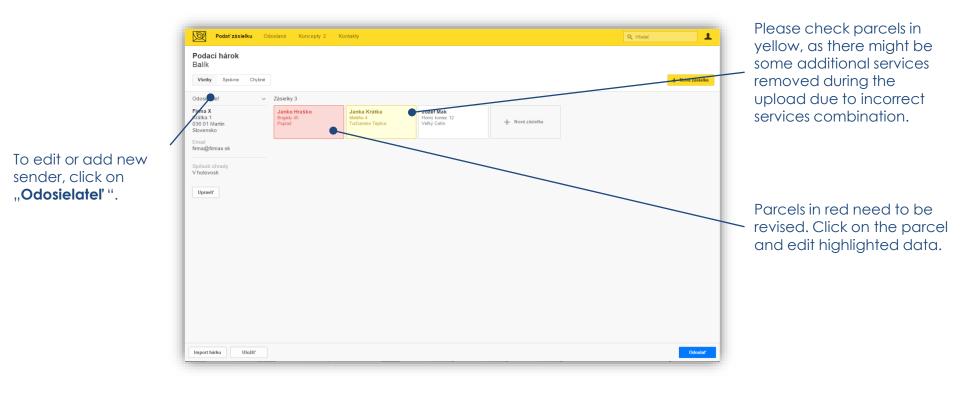

## Submitting the sheet

12

| Podať zásielku                                    | Odoslané Koncepty 2                         | Kontakty                                    |                                             | Q +             | fladať          |
|---------------------------------------------------|---------------------------------------------|---------------------------------------------|---------------------------------------------|-----------------|-----------------|
| <b>Podací hárok</b><br>Balík                      |                                             |                                             |                                             |                 | + Nová zásielka |
| Odosielateľ                                       | <ul> <li>Zásielky 3</li> </ul>              |                                             |                                             |                 |                 |
| Firma X<br>Krátka 1<br>036 01 Martin<br>Slovensko | <b>Janko Hraško</b><br>Brigådy 45<br>Poprad | <b>Janka Krátka</b><br>Malého 4<br>Martin 1 | Jozef Mak<br>Horný Koniec 12<br>Veľký Cetin | + Nová zásielka |                 |
| Email<br>firma@firmax.sk                          |                                             |                                             |                                             |                 |                 |
| Spôsob úhrady<br>V hotovosti                      |                                             |                                             |                                             |                 |                 |
| Cena<br>10.5 €                                    |                                             |                                             |                                             |                 |                 |
| Upraviť                                           |                                             |                                             |                                             |                 |                 |
|                                                   |                                             |                                             |                                             |                 |                 |
|                                                   |                                             |                                             |                                             |                 |                 |
|                                                   |                                             |                                             |                                             |                 |                 |
|                                                   |                                             |                                             |                                             |                 |                 |
| Import hárku Uložiť                               |                                             |                                             |                                             |                 | Odoslať         |