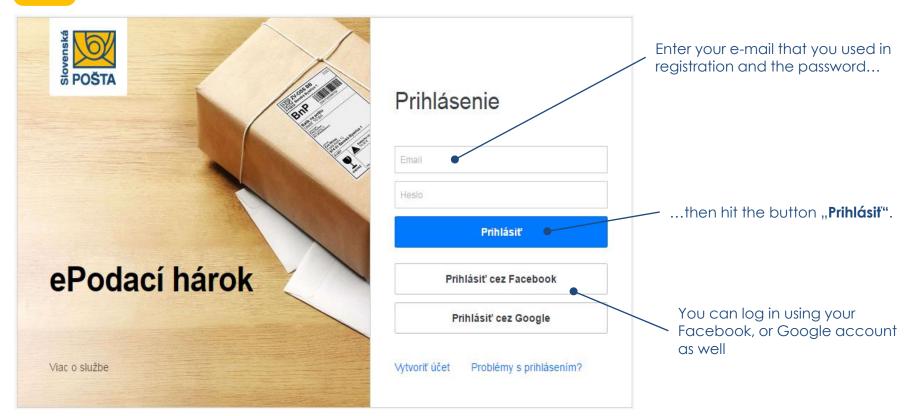

#### New unregistered users:

You need to be registered if you want to use ePosting sheet. You can register with your e-mail. Just click on "**Vytvoriť účet"**.

#### **Registered users**:

Login data remain unchanged for the registered users. Click on "**Prihlásiť**" button and then, continue from the point 5.

| gyoneuská<br>POŠTA |                  | simple. Enter your email and<br>login. You need to put the login<br>one more time, in order to<br>confirm it. |
|--------------------|------------------|---------------------------------------------------------------------------------------------------------------|
|                    | Registrácia      |                                                                                                               |
|                    | Email            |                                                                                                               |
|                    | Potvrdenie hesla |                                                                                                               |
| ePodací hárok      | Registrovať 🖉    | Once completed, hit the button " <b>Registrovat".</b>                                                         |
| Viac o službe      | Prihlásenie      | "Regisirovar .                                                                                                |