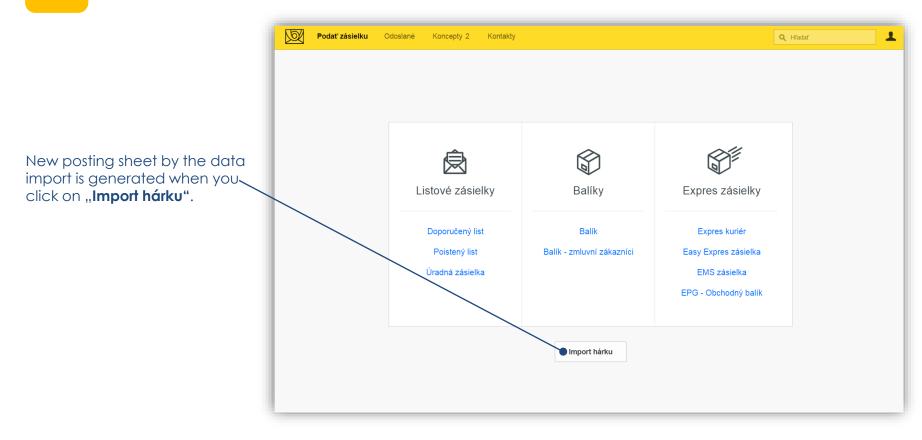

## Creating a new posting sheet

If you don't have an XLS file ready for posting, just click on "Šablóny XLS pre podaj" and save the ZIP file onto your PC. You will find all necessary form in the ZIP file.