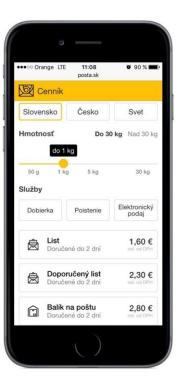

## Slovenská pošta in your smartphone

Web page www.posta.sk has been optimised for mobile devices. You can use your smartphone to check on your parcels, look up the price, ZIP codes or nearest post office.