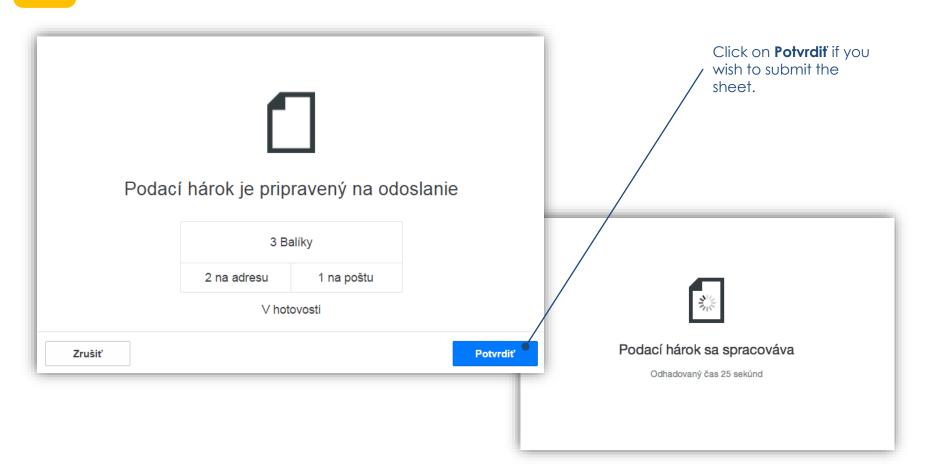

## 13 Confirming and processing of the submitted sheet

## 14 The sheet is ready for posting at a post office

Once submitted, the information about the successful process is displayed.

Information is always sent to the sender's email as well.

Click on "**Hotovo"** to continue.