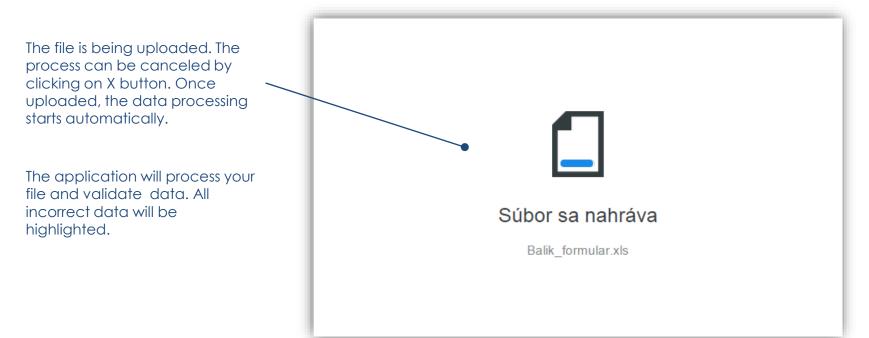

7

Vybrať súbor

Vyberte XLS alebo XML súbor.

Click on "Vybrať súbor" and choose your XLS, or XML file for the import.

Text

5

Spôsob úhrady

(poštovné)