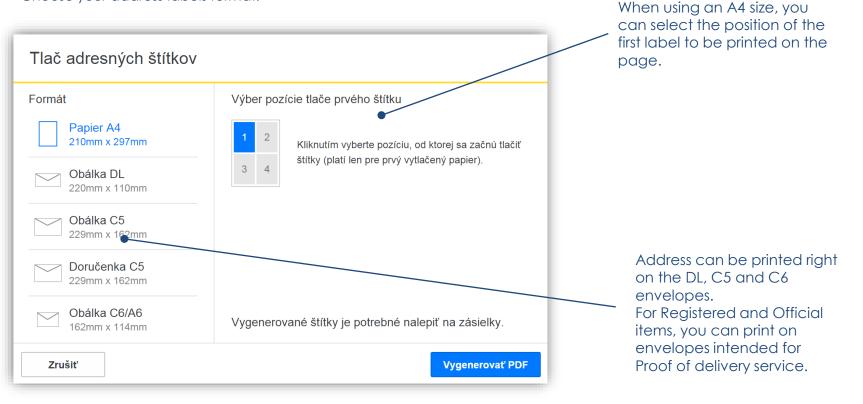

## Address labels printing

Choose your address labels format.

16

#### Layout of address labels and accompanying documents in PDF is as following:

- Address label format A6 needs to be printed on an adhesive paper.
- Accompanying documents need to be printed on usual office paper. Number of copies can vary according to requirements of the country of destination (documents are numbered in left bottom corner with the number of total pieces of documents). It is mandatory for the customer to sign all customs documents.
- All documents are put into an adhesive see-through envelope C5 available at the post office free of charge.

#### Printing on envelopes for Proof of delivery service:

- If you you wish to post Registered letters with Proof of delivery service, please select the type of envelope for "Doručenka C5" and replace adhesive address labels with bianco envelopes for this type of letters made by Harmanec-Kuvert or KRPA.
- We would recommend you to place items with Proof of delivery service at the start or the end of the sheet. This way, you can better control the moment when you need to replace the labels with suitable type of envelopes.

Note .: Tracking number, as well as barcode, are always printed on envelopes with Proof of delivery service.