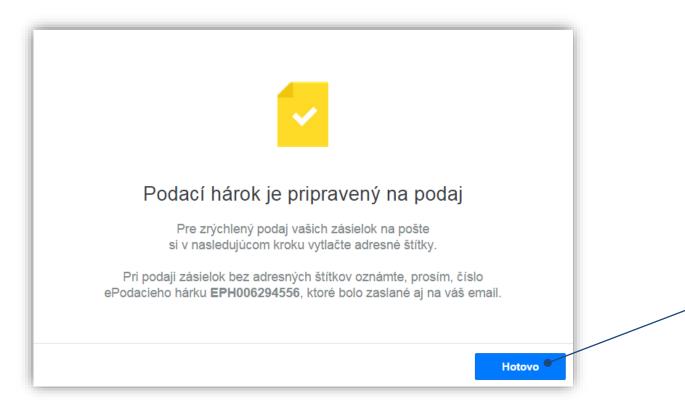

## 13 Confirming and processing of the submitted sheet

## 14 The sheet is ready for posting at a post office

Once submitted, the information about the successful process is displayed.

Information is always sent to the sender's email as well.

Click on "**Hotovo"** to continue.