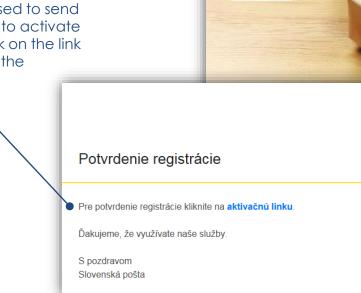

## Confirmation of the registration

Your email address is used to send you instruction on how to activate your account. Just click on the link in the email to confirm the registration.

POŠTA

#### Registrácia

Na email uvedený v registrácii boli zaslané inštrukcie na aktiváciu účtu. Pre potvrdenie registrácie kliknite na link vo vašom emaile.

Prihlásenie

Once the registration is confirmed, click on "**Prihlásenie**"