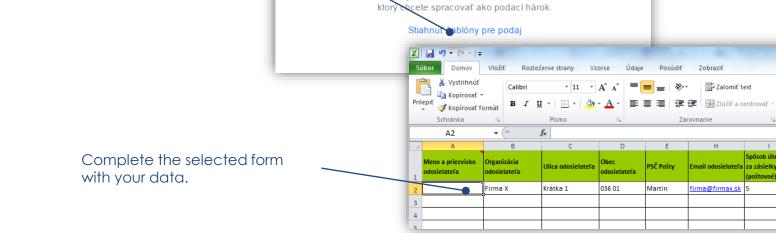

## Creating a new posting sheet

If you don't have an XLS file ready for posting, just click on "Šablóny XLS pre podaj" and save the ZIP file onto your PC. You will find all necessary form in the ZIP file.

Click on "**Vybrať súbor**" and choose your XLS or XML file to import.

Note.: You can add even more parcels to the imported ones at this point, or additional services can be modified.