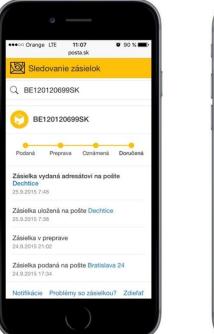

## Slovenská pošta in your smartphone

Web page www.posta.sk has been optimised for mobile devices. You can use your smartphone to check on your parcels, look up the price, ZIP codes or nearest post office.