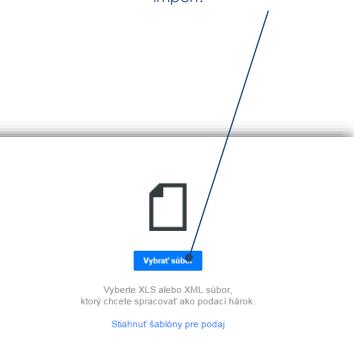

Click on "**Vybrať súbor**" and choose your XLS or XML file to import.

Note.: You can add even more parcels to the imported ones at this point, or additional services can be modified.