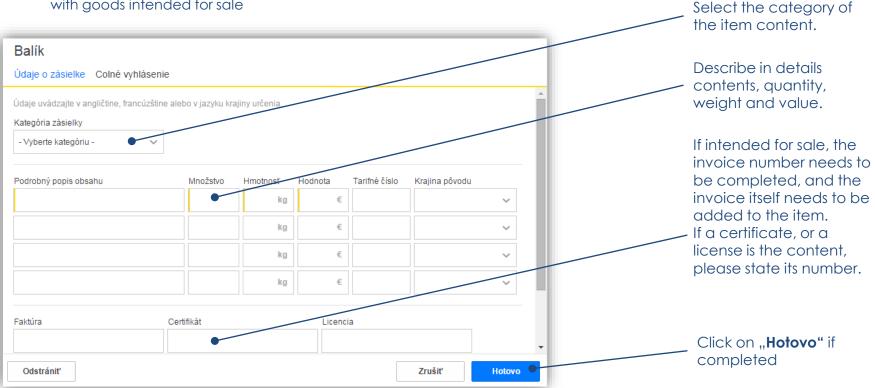

## Data about the addressee (Customs declaration)

11

Please complete in case of posting Parcel, EPG, or a letter with address abroad with goods intended for sale

Note.: All descriptions in the Customs declaration need to be written in English, French, or in the language of the country of destination.