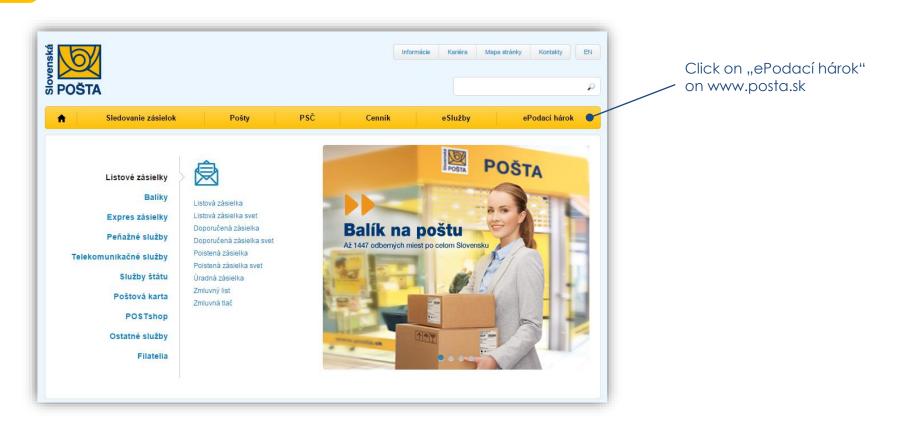

## Finding the ePH application

1

#### New unregistered users:

You need to be registered if you want to use ePosting sheet. You can register with your e-mail. Just click on "**Vytvoriť účet"**.

#### **Registered users**:

Login data remain unchanged for the registered users. Click on "**Prihlásiť**" button and then, continue from the point 5.

| gyoneuská<br>POŠTA |                  | simple. Enter your email and<br>login. You need to put the login<br>one more time, in order to<br>confirm it. |
|--------------------|------------------|---------------------------------------------------------------------------------------------------------------|
|                    | Registrácia      |                                                                                                               |
|                    | Email            |                                                                                                               |
|                    | Potvrdenie hesla |                                                                                                               |
| ePodací hárok      | Registrovať 🖉    | Once completed, hit the button " <b>Registrovat".</b>                                                         |
| Viac o službe      | Prihlásenie      | "Regisirovar .                                                                                                |